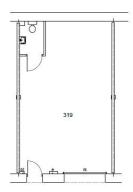

#### **ACCOMMODATION**

Warehouse 571 sq ft 53.04 sq m

All areas are Gross Internal Areas (GIA)