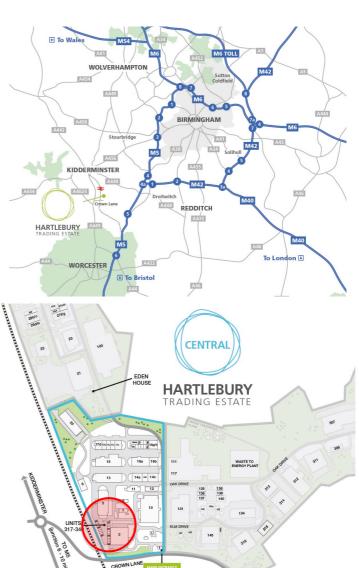

#### RATES

Rateable Value (2023): £5,100

Insertion date 1/5/24. Subject to Contract.

Hartlebury Trading Estate is located on Crown Lane, Hartlebury, Worcestershire, directly off the main A449 dual carriageway. The A449 links directly to Junction 6 of the M5 approximately 10 miles distant, with Worcester City Centre approximately 8 miles and Kidderminster Town Centre 4 miles approximately. The M5 in turn links with the M6, M42, M40 and National Motorway Network. The estate can also be accessed off Walton Lane, Hartlebury, with Hartlebury Train Station within 100 yards of this estate entrance.