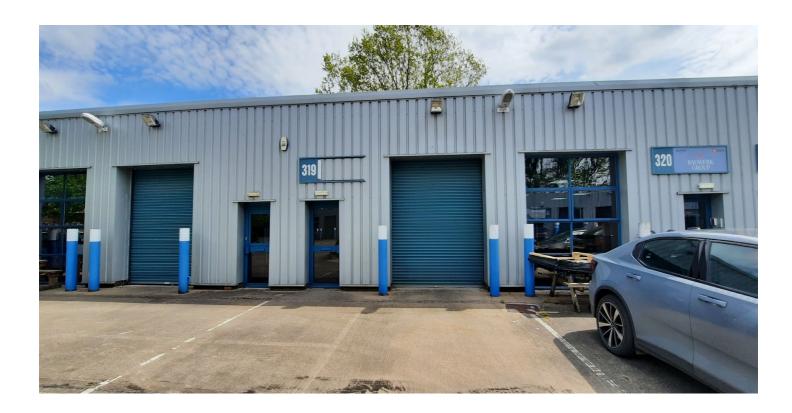

## **UNIT 319**

#### **UNIT 319**

Unit 319 is a modern mid terrace unit with profile steel roof and blockwork/clad elevations. The property benefits from LED lighting, concrete floor, electric roller shutter door and a disabled WC. Onsite car parking is provided adjacent to the property.