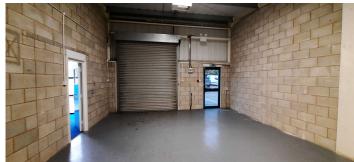

#### UNIT 329-330

Unit 329-330 comprises a modern end terraced property of steel frame construction under a steel sheeted roof and profile steel walls with blockwork internally. Unit 329 provides warehouse space with roller shutter door loading access (2.5m wide x 3.11m high) whilst Unit 330 provides carpeted office space. The units provide two unisex disabled toilets and two separate pedestrian doors. Car parking and a communal yard are located to the front of the property. The estate benefits from 24 hour security, CCTV and an on site estate management office.