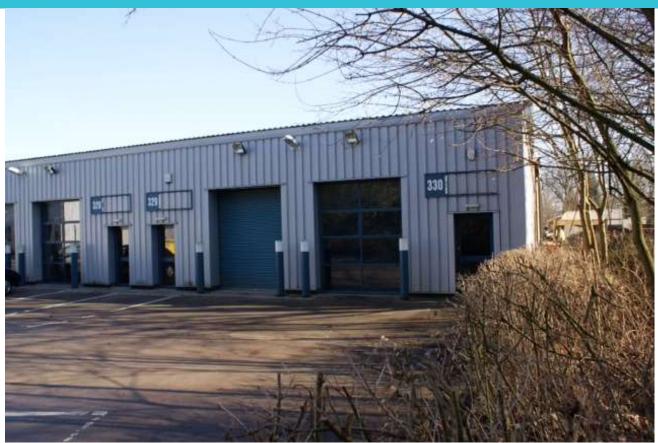

## UNIT 329-330

#### UNIT 329-330

Unit 329-330 comprises a modern end terraced property of steel frame construction under a steel sheeted roof and profile steel walls with blockwork internally. Unit 329 provides warehouse space with roller shutter door loading access (2.5m wide x 3.11m high) whilst Unit 330 provides carpeted office space. The units provide two unisex disabled toilets and two separate pedestrian doors. Car parking and a communal yard are located to the front of the property. The estate benefits from 24 hour security, CCTV and an on site estate management office.