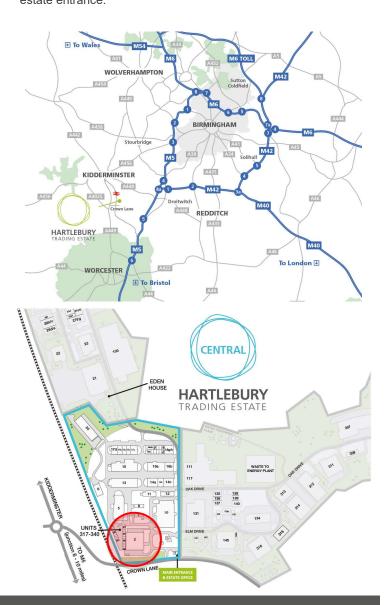

Hartlebury Trading Estate is located on Crown Lane, Hartlebury, Worcestershire, directly off the main A449 dual carriageway. The A449 links directly to Junction 6 of the M5 approximately 10 miles distant, with Worcester City Centre approximately 8 miles and Kidderminster Town Centre 4 miles approximately. The M5 in turn links with the M6, M42, M40 and National Motorway Network. The estate can also be accessed off Walton Lane, Hartlebury, with Hartlebury Train Station within 100 yards of this estate entrance.