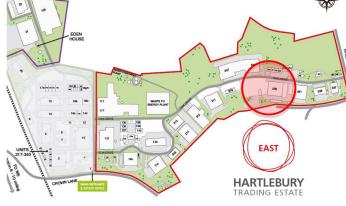

#### **UNIT 289**

The property provides a two storey building comprising two large open plan offices in addition to a number of smaller offices/meeting rooms, all of which are carpeted, with recessed fluorescent lighting, warehouse/storage with roller shutter access and painted concrete floor, kitchen and WC facilities. The property provides further office/storage and a shower room at first floor level. Externally, the property is set back from the main estate road and includes ample on site parking. The estate benefits from 24 hour security, CCTV and on site estate management office.

# HARTLEBURY TRADING ESTATE

Hartlebury Trading Estate is located on Crown Lane, Hartlebury, Worcestershire, directly off the main A449 dual carriageway. The A449 links directly to Junction 6 of the M5 approximately 10 miles distant, with Worcester City Centre approximately 8 miles and Kidderminster Town Centre 4 miles approximately. The M5 in turn links with the M6, M42, M40 and National Motorway Network. The estate can also be accessed off Walton Lane, Hartlebury, with Hartlebury Train Station within 100 yards of this estate entrance.