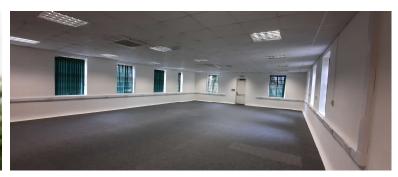

#### **UNIT 289**

The property provides a two storey building comprising two large open plan offices in addition to a number of smaller offices/meeting rooms, all of which are carpeted, with recessed fluorescent lighting, warehouse/storage with roller shutter access and painted concrete floor, kitchen and WC facilities. The property provides further office/storage and a shower room at first floor level. Externally, the property is set back from the main estate road and includes ample on site parking. The estate benefits from 24 hour security, CCTV and on site estate management office.