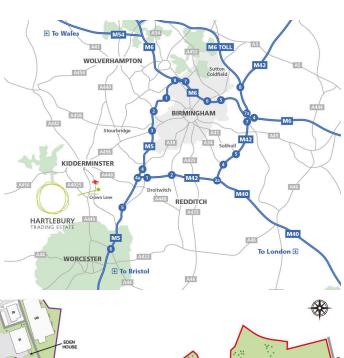

# HARTLEBURY TRADING ESTATE

Hartlebury Trading Estate is located on Crown Lane, Hartlebury, Worcestershire, directly off the main A449 dual carriageway. The A449 links directly to Junction 6 of the M5 approximately 10 miles distant, with Worcester City Centre approximately 8 miles and Kidderminster Town Centre 4 miles approximately. The M5 in turn links with the M6, M42, M40 and National Motorway Network. The estate can also be accessed off Walton Lane, Hartlebury, with Hartlebury Train Station within 100 yards of this estate entrance.