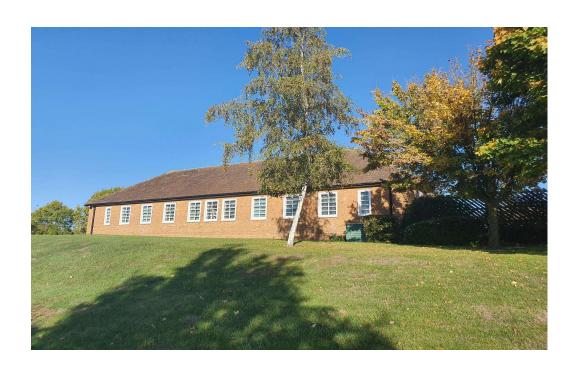

#### **UNIT 289**

The property provides a two storey building comprising two large open plan offices in addition to a number of smaller offices/meeting rooms, all of which are carpeted, with recessed fluorescent lighting, warehouse/storage with roller shutter access and painted concrete floor, kitchen and WC facilities. The property provides further office/storage and a shower room at first floor level. Externally, the property is set back from the main estate road and includes ample on site parking. The estate benefits from 24 hour security, CCTV and on site estate management office.