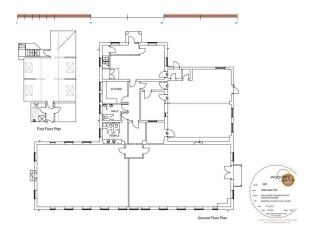

#### **ACCOMMODATION**

Ground Floor 3,926 sq ft 364.74 sq m First Floor 439 sq ft 40.85 sq m Total 4,365 sq ft 405.59 sq m

All areas are Gross Internal Areas (GIA)